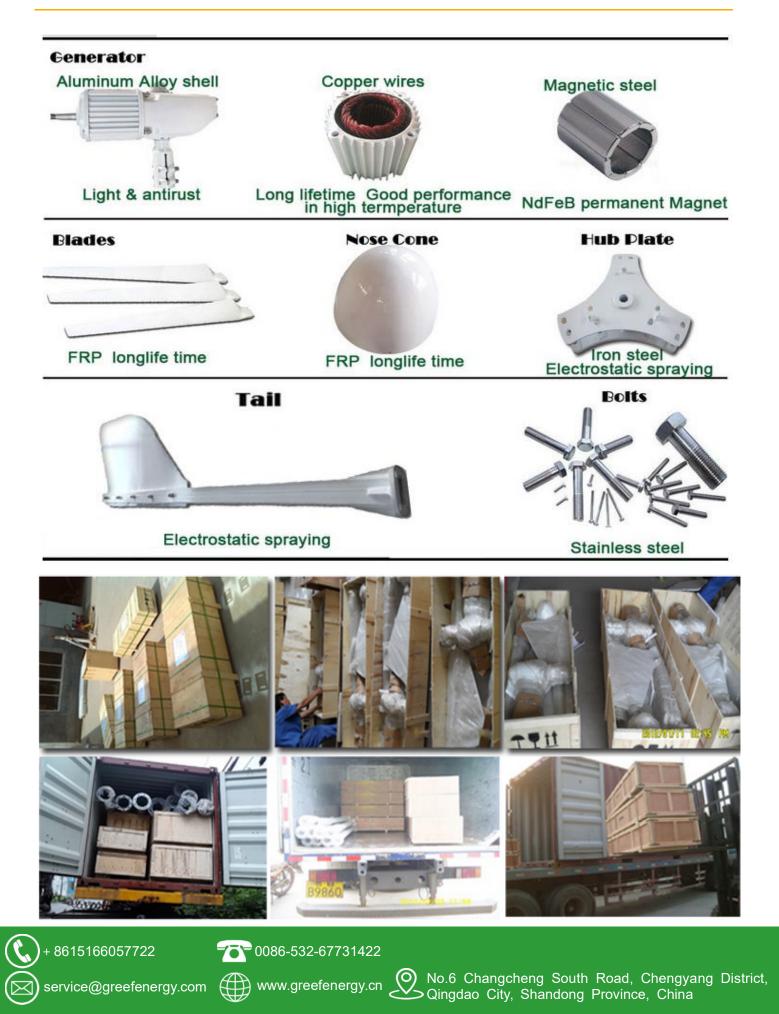

ight.)

| Wind Speed (m/s) | 3    | 4    | 5    | 6    | 7    | 8    | 9    | 10   | 11   |
|------------------|------|------|------|------|------|------|------|------|------|
| Sound( dB )      | 19.2 | 21.5 | 26.8 | 29.3 | 31.3 | 34.9 | 39.9 | 40.9 | 44.9 |
| Wind Speed (m/s) | 12   | 13   | 14   | 15   | 16   | 17   | 18   | 19   | 20   |
| Sound( dB )      | 45.9 | 47.8 | 50.8 | 53.9 | 57.6 | 59.5 | 62.9 | 66.2 | 68.2 |

Note: The sound value includes wind noise.



+ 8615166057722

0086-532-67731422





No.6 Changcheng South Road, Chengyang District, Qingdao City, Shandong Province, China









0086-532-67731422



service@greefenergy.com www.greefenergy.cn No.6 Changcheng South Road, Chengyang District, Qingdao City, Shandong Province, China



### **Accesses Details Pictures**





## **Optional Tower Type**

|                                      |                                       | 1                                |                                |  |
|--------------------------------------|---------------------------------------|----------------------------------|--------------------------------|--|
| Free Stand Tower                     | Free Folding Tower                    | Hydraulic Tower                  | Guy Wire Tower                 |  |
| Cost : Middle                        | Cost :Second high                     | Cost : Highest                   | Cost : Lowest                  |  |
| Package size:Middle                  | Package size:Small                    | Package size:Bigger              | Package size:Smallest          |  |
| Instal