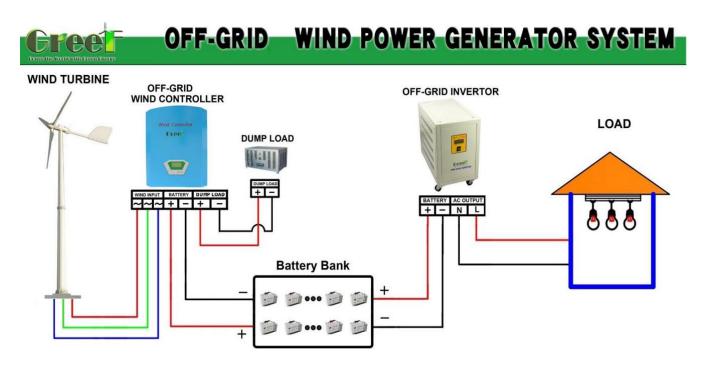

------|--|
| Free Stand Tower                     | Free Folding Tower                    | Hydraulic Tower                  | Guy Wire Tower                 |  |
| Cost : Middle                        | Cost :Second high                     | Cost : Highest                   | Cost : Lowest                  |  |
| Package size:Middle                  | Package size:Small                    | Package size:Bigger              | Package size:Smallest          |  |
| Installation need crane, Small floor | Installation very easy no need crane, | Installation easy no need crane, | Installation need biggest area |  |
| space                                | need small area                       | need small area                  |                                |  |

## System solution Diagram





7670086-532-67731422



**Electrical Met** 



#### **GREEF GRID TIED SYSTEM WIRING DIAGRAM** Gree ON-GRID WIND TURBINE **GRID-TIE** DUMP LOAD CONTROLLER INVERTER Greet 10000 10000 A+B 10000 0000 A+B 10000 0000 A+B 10000 0000 A+B LOAD



www.greefenergy.com

#### HYBRID SYSTEM SOLUTION **BREE**



+ 8615166057722



7670086-532-67731422





- **★**Top 3 suppliers of generators products with all 5 star feedback on alibaba.com
- ★13 years' experience engineer&QC team
- ★7 days\*24 hours on time service.
- ★3 years guarantee service, focus on after-sale service
- **★**One stop customized system solution
- **Trade experience with more than 60 countries**
- **★**CE, RoHS certificated
- ★OEM, ODEM are accepted
- Support safe payment through Alibaba trade assurance,
- \*Products quality and