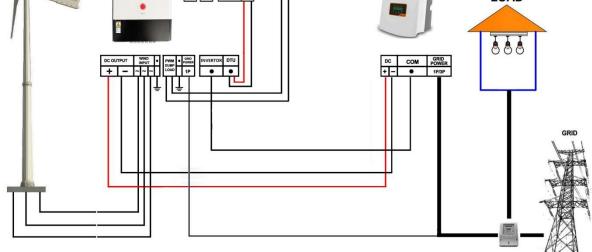

#### **GREEF GRID TIED SYSTEM WIRING DIAGRAM** Gree ON-GRID WIND TURBINE **GRID-TIE** DUMP LOAD CONTROLLER INVERTER Greet 10000 10000 A+B 10000 0000 A+B 10000 0000 A+B 10000 0000 A+B LOAD

www.greefenergy.com