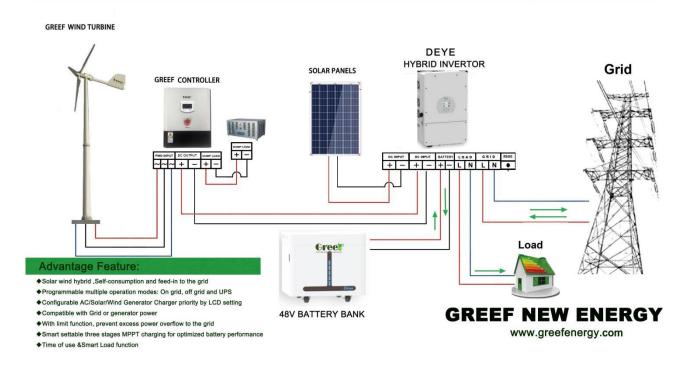

#### HYBRID SYSTEM SOLUTION **BREE**

+ 8615166057722

7670086-532-67731422

- **★**Top 3 suppliers of generators products with all 5 star feedback on alibaba.com
- ★13 years' experience engineer&QC team
- ★7 days\*24 hours on time service.
- ★3 years guarantee service, focus on after-sale service
- **★**One stop customized system solution
- **Trade experience with more than 60 countries**
- **★**CE, RoHS certificated
- ★OEM, ODEM are accepted
- Support safe payment through Alibaba trade assurance,
- \*Products quality and on time delivery are guaranteed by alibaba.com