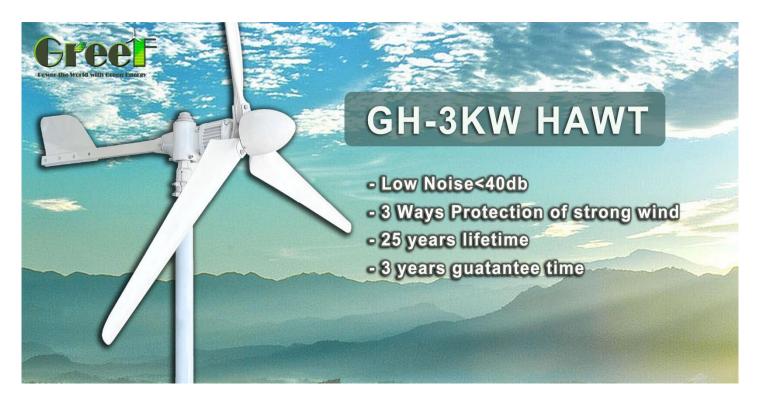

**QINGDAO GREEF NEW ENERGY EQUIPMENT CO., LTD** 

**Horizontal Wind Turbine Catalogue** 

Model: GH-3KW

Horizontal axis wind turbine

On-grid | Off-grid system

## **Overview**

GREEF GH-3KW wind generator is the conversion of wind energy into mechanical energy first and electric energy afterwards. This equipment can fully make use of wind power to recharge a battery, and also can saved energy into ac source alternating current. Without the necessity of fuel, the GH-3KW wind generator is pollution free and far away from noise. The GH-3KW wind generator is generally applicable to the area which has good condition but is far away from the power grid, or the power grid is not normal. The GH-3KW generator can supply lighting, the television set, the searchlight, the communication equipment, the power tool and other household appliances.

## Recommended for:

- Household, Garden, farm, Urban, Rooftop
- Telecommute sites.
- Rural electrification programs. Island , sentry, island, sight lighting

+ 8615166057722

**76** 0086-532-67731422