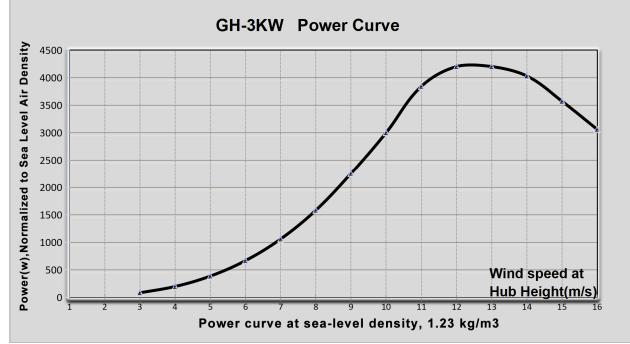

### **Power Curve**

## **Annual Energy Production**

| Model  | Annual Wind Speed<br>(m/s) | 3   | 4    | 5    | 6    | 7    |
|--------|----------------------------|-----|------|------|------|------|
| GH-3KW | Production (kWH)           | 658 | 1559 | 3045 | 5262 | 8355 |