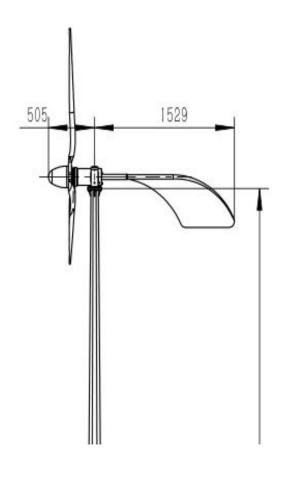

## **Technical specification**

| Model                     | GH-1KW                           |  |  |  |  |  |
|---------------------------|----------------------------------|--|--|--|--|--|
| Performance               |                                  |  |  |  |  |  |
| Rated Power               | 1000W                            |  |  |  |  |  |
| Start Wind Speed          | 3m/s(6.72mph)                    |  |  |  |  |  |
| Rated Wind Speed          | 9m/s(20.1mph)                    |  |  |  |  |  |
| Working Wind Speed        | 4-25m/s(8.96-56 mph)             |  |  |  |  |  |
| Safety Wind Speed         | 50m/s(112mph)                    |  |  |  |  |  |
| Physical Parameters       |                                  |  |  |  |  |  |
| Blades Rotor Diameter     | 2.8M(9.2ft)                      |  |  |  |  |  |
| Blades Material &Quantity | FRP /3PCS                        |  |  |  |  |  |
| Top Weight                | 46kg                             |  |  |  |  |  |
| Tower Height              | 6m(19.68ft.) Free Stand<br>Tower |  |  |  |  |  |