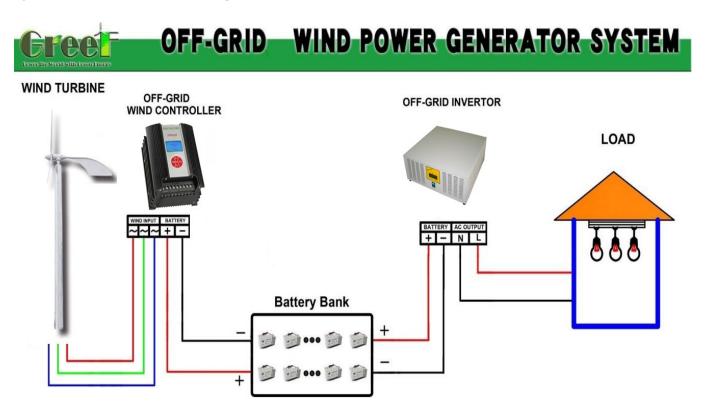

|  |  |
| Protection Method   | Automatic YawingProtectionElectroma gnetic Brake +PWM |  |  |  |
| Protection Grade    | IP54                                                  |  |  |  |
| Working Temperature | -40-50°C                                              |  |  |  |









#### **Power Curve**



### **Annual Energy Production**

This data will have  $\pm 10\%$  difference according to real condition.

| Model  | Annual Wind Speed<br>(m/s) | 3   | 4   | 5    | 6    | 7    |
|--------|----------------------------|-----|-----|------|------|------|
| GH-1KW | Production (kWH)           | 322 | 764 | 1492 | 2578 | 4094 |

### **Automatic Speed Reduction Protection**





70 0086-532-67731422





### **Pictures**









### **Optional Tower Type**



### System Solution Diagram









## GREEF GRID TIED SYSTEM WIRING DIAGRAM



www.greefenergy.com



#### HYBRID SYSTEM SOLUTION

GREEF WIND TURBINE DEYE HYBRID INVERTOR Grid SOLAR PANELS GREEF CONTROLLER DC INPUT DC INPUT BATTERY LOAD GRID R5485
+ - + - + - + - L N L N • ~~ + 1 - 1 + 1 -Load Gree! Solar wind hybrid ,Self-consumption and feed-in to the grid ◆Programmable multiple operation modes: On grid, off grid and UPS ♦ Configurable AC/Solar/Wind Generator Charger priority by LCD setting **GREEF NEW ENERGY** ◆Compatible with Grid or generator power **48V BATTERY BANK** ♦With limit function, prevent excess power overflow to the grid www.greefenergy.com ◆Smart settable three stages MPPT charging for optimized battery performance ♦Time of use &Smart Load function



70 0086-532-67731422