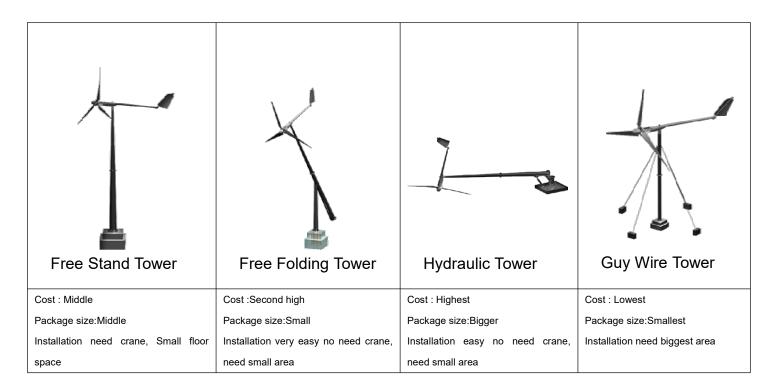

|  |  |  |
| Protection Method   | Automatic YawingProtectionElectroma gnetic Brake +PWM |  |  |  |
| Protection Grade    | IP54                                                  |  |  |  |
| Working Temperature | -40-50°C                                              |  |  |  |









#### **Power Curve**



### **Annual Energy Production**

This data will have  $\pm 10\%$  difference according to real condition.

| Model  | Annual Wind Speed<br>(m/s) | 3   | 4   | 5    | 6    | 7    |
|--------|----------------------------|-----|-----|------|------|------|
| GH-1KW | Production (kWH)           | 322 | 764 | 1492 | 2578 | 4094 |

### **Automatic Speed Reduction Protection**





70 0086-532-67731422





### **Pictures**









### **Optional Tower Type**



### System Solution Diagram









## GREEF GRID TIED SYSTEM WIRING DIAGRAM



www.greefenergy.com



#### HYBRID SYSTEM SOLUTION

GREEF WIND TURBINE DEYE HYBRID INVERTOR Grid SOLAR PANELS GREEF CONTROLLER DC INPUT DC INPUT BATTERY LOAD GRID R5485
+ - + - + - + - L N L N • ~~ + 1 - 1 + 1 -Load Gree! Solar wind hybrid ,Self-consumption and feed-in to the grid ◆Programmable multiple operation modes: On grid, off grid and UPS ♦ Configurable AC/Solar/Wind Generator Charger priority by LCD setting **GREEF NEW ENERGY** ◆Compatible with Grid or generator power **48V BATTERY BANK** ♦With limit function, prevent excess power overflow to the grid www.greefenergy.com ◆Smart settable three stages MPPT charging for optimized battery performance ♦Time of use &Smart Load function



70 0086-532-67731