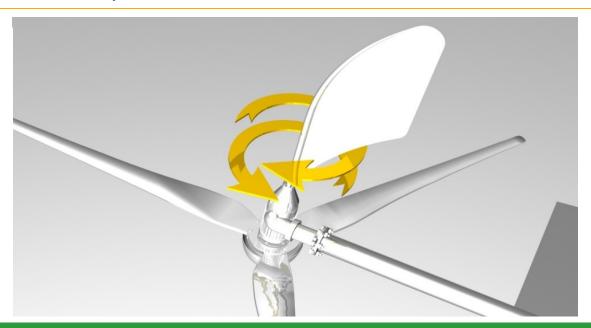

|  |  |  |
| Option Voltage      | 24-220VAC                                             |  |  |  |
| Protection Method   | Automatic YawingProtectionElectroma gnetic Brake +PWM |  |  |  |
| Protection Grade    | IP54                                                  |  |  |  |
| Working Temperature | -40-50°C                                              |  |  |  |









#### **Power Curve**



### **Annual Energy Production**

This data will have  $\pm 10\%$  difference according to real condition.

| Model  | Annual Wind Speed<br>(m/s) | 3   | 4   | 5    | 6    | 7    |
|--------|----------------------------|-----|-----|------|------|------|
| GH-1KW | Production (kWH)           | 322 | 764 | 1492 | 2578 | 4094 |

### **Automatic Speed Reduction Protection**





70 0086-532-67731422





### **Pictures**









### **Optional Tower Type**



### System Solution Diagram









## GREEF GRID TIED SYSTEM WIRING DIAGRAM



www.greefenergy.com



#### HYBRID SYSTEM SOLUTION

GREEF WIND TURBINE DEYE HYBRID INVERTOR Grid SOLAR PANELS GREEF CONTROLLER DC INPUT DC INPUT BATTERY LOAD GRID R5485
+ - + - + - + - L N L N • ~~ + 1 - 1 + 1 -Load Gree! Solar wind hybrid ,Self-consumption and feed-in to the grid ◆Programmable multiple operation modes: On grid, off grid and UPS ♦ Configurable AC/Solar/Wind Generator Charger priority by LCD setting **GREEF NEW ENERGY** ◆Compatible with Grid or generator power **48V BATTERY BANK** ♦With limit function, prevent excess power overflow to the grid www.greefenergy.com ◆Smart settable three stages MPPT charging for