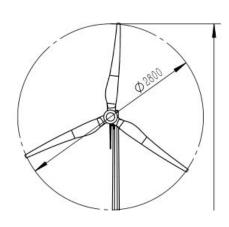

## **Technical specification**

| Model                     | GH-1KW                           |  |  |  |  |  |
|---------------------------|----------------------------------|--|--|--|--|--|
| Performance               |                                  |  |  |  |  |  |
| Rated Power               | 1000W                            |  |  |  |  |  |
| Start Wind Speed          | 3m/s(6.72mph)                    |  |  |  |  |  |
| Rated Wind Speed          | 9m/s(20.1mph)                    |  |  |  |  |  |
| Working Wind Speed        | 4-25m/s(8.96-56 mph)             |  |  |  |  |  |
| Safety Wind Speed         | 50m/s(112mph)                    |  |  |  |  |  |
| Physical Parameters       |                                  |  |  |  |  |  |
| Blades Rotor Diameter     | 2.8M(9.2ft)                      |  |  |  |  |  |
| Blades Material &Quantity | FRP /3PCS                        |  |  |  |  |  |
| Top Weight                | 46kg                             |  |  |  |  |  |
| Tower Height              | 6m(19.68ft.) Free Stand<br>Tower |  |  |  |  |  |