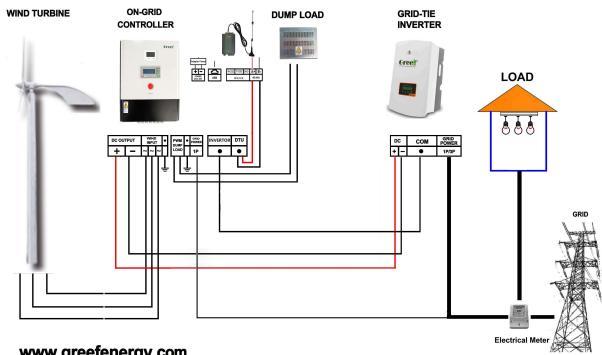

ProtectionElectroma gnetic Brake +PWM |  |  |  |
| Protection Grade    | IP54                                                  |  |  |  |
| Working Temperature | -40-50°C                                              |  |  |  |









#### **Power Curve**



### **Annual Energy Production**

This data will have  $\pm 10\%$  difference according to real condition.

| Model  | Annual Wind Speed<br>(m/s) | 3   | 4   | 5    | 6    | 7    |
|--------|----------------------------|-----|-----|------|------|------|
| GH-1KW | Production (kWH)           | 322 | 764 | 1492 | 2578 | 4094 |

### **Automatic Speed Reduction Protection**





70 0086-532-67731422





### **Pictures**









### **Optional Tower Type**



### System Solution Diagram









## GREEF GRID TIED SYSTEM WIRING DIAGRAM



www.greefenergy.com



#### HYBRID SYSTEM SOLUTION

GREEF WIND TURBINE DEYE HYBRID INVERTOR Grid SOLAR PANELS GREEF CONTROLLER DC INPUT DC INPUT BATTERY LOAD GRID R5485
+ - + - + - + - L N L N • ~~ + 1 - 1 + 1 -Load Gree! Solar wind hybrid ,Self-consumption and feed-in to the grid ◆Programmable multiple operation modes: On grid, off grid and UPS ♦ Configurable AC/Solar/Wind Generator Charger priority by LCD setting **GREEF NEW ENERGY** ◆Compatible with Grid or generator power **48V BATTERY BANK** ♦With limit function, prevent excess power overflow to the grid www.greefenergy.com ◆Smart settable three stages MPPT charging for optimized battery performance ♦Time of use &Smart Load function



70 0086-532-67731422