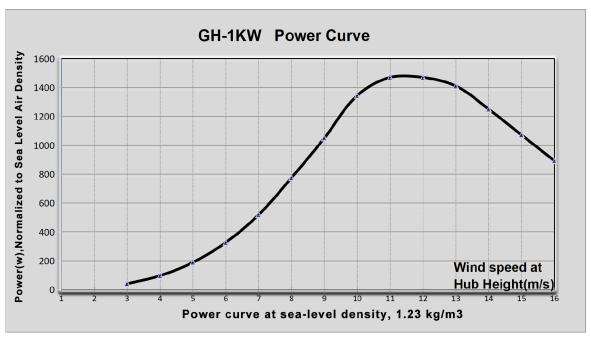

|  |  |  |  |  |
| Tower Height              | 6m(19.68ft.) Free Stand<br>Tower |  |  |  |  |  |



#### **Generator Parameters**

| Generator Type      | Permanent Magnet Generator                            |  |  |  |
|---------------------|-------------------------------------------------------|--|--|--|
| Rated Speed         | 360RPM                                                |  |  |  |
| Option Voltage      | 24-220VAC                                             |  |  |  |
| Protection Method   | Automatic YawingProtectionElectroma gnetic Brake +PWM |  |  |  |
| Protection Grade    | IP54                                                  |  |  |  |
| Working Temperature | -40-50°C                                              |  |  |  |









#### **Power Curve**



### **Annual Energy Production**

This data will have  $\pm 10\%$  difference according to real condition.

| Model  | Annual Wind Speed<br>(m/s) | 3   | 4   | 5    | 6    | 7    |
|--------|----------------------------|-----|-----|------|------|------|
| GH-1KW | Production (kWH)           | 322 | 764 | 1492 | 2578 | 4094 |

### **Automatic Speed Reduction Protection**





70 0086-532-67731422





### **Pictures**









### **Optional Tower Type**



### System Solution Diagram









## GREEF GRID TIED SYSTEM WIRING DIAGRAM



www.greefenergy.com



#### HYBRID SYSTEM SOLUTION

GREEF WIND TURBINE DEYE HYBRID INVERTOR Grid SOLAR PANELS GREEF CONTROLLER DC INPUT DC INPUT BATTERY LOAD GRID R5485
+ - + - + - + - L N L N • ~~ + 1 - 1 + 1 -Load Gree! Solar wind hybrid ,Self-consumptio