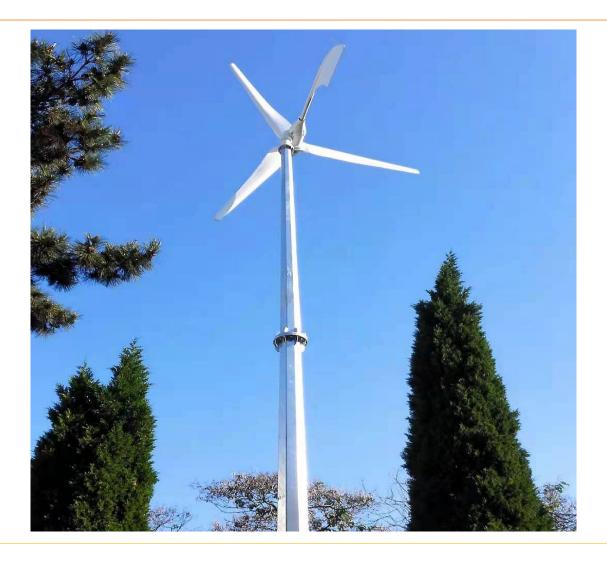

ltage      | 24-220VAC                                             |  |  |  |
| Protection Method   | Automatic YawingProtectionElectroma gnetic Brake +PWM |  |  |  |
| Protection Grade    | IP54                                                  |  |  |  |
| Working Temperature | -40-50°C                                              |  |  |  |









#### **Power Curve**



### **Annual Energy Production**

This data will have  $\pm 10\%$  difference according to real condition.

| Model  | Annual Wind Speed<br>(m/s) | 3   | 4   | 5    | 6    | 7    |
|--------|----------------------------|-----|-----|------|------|------|
| GH-1KW | Production (kWH)           | 322 | 764 | 1492 | 2578 | 4094 |

### **Automatic Speed Reduction Protection**





70 0086-532-67731422





### **Pictures**









### **Optional Tower Type**



### System Solution Diagram









## GREEF GRID TIED SYSTEM WIRING DIAGRAM



www.greefenergy.com



#### HYBRID SYSTEM SOLUTION

GREEF WIND TURBINE DEYE HYBRID INVERTOR Grid SOLAR PANELS GREEF CONTROLLER DC INPUT DC INPUT BATTERY LOAD GRID R5485
+ - + - + - + - L N L N • ~~ + 1 - 1 + 1 -Load Gree! Solar wind hybrid ,Self-consumption and feed-in to the grid ◆Programmable multiple operation modes: On grid, off grid and UPS ♦ Configurable AC/Solar/Wind Generator Charger priority by LCD setting **GREEF NEW ENERGY** ◆Compatible with Grid or generator power **48V BATTERY BANK** ♦With limit function, prevent excess power overflow to the grid www.greefenergy.com ◆Smart settable three stages MPPT charging for optimized battery performance ♦Time of use &Sma