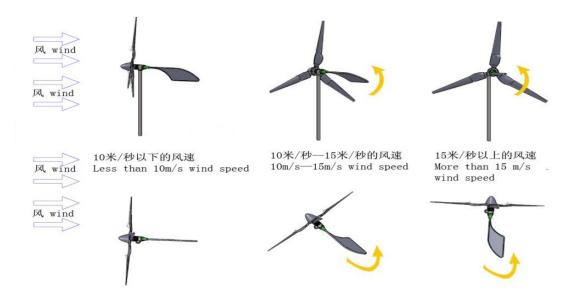

|  |  |
| Option Voltage      | 24-220VAC                                             |  |  |  |
| Protection Method   | Automatic YawingProtectionElectroma gnetic Brake +PWM |  |  |  |
| Protection Grade    | IP54                                                  |  |  |  |
| Working Temperature | -40-50°C                                              |  |  |  |









#### **Power Curve**



### **Annual Energy Production**

This data will have  $\pm 10\%$  difference according to real condition.

| Model  | Annual Wind Speed<br>(m/s) | 3   | 4   | 5    | 6    | 7    |
|--------|----------------------------|-----|-----|------|------|------|
| GH-1KW | Production (kWH)           | 322 | 764 | 1492 | 2578 | 4094 |

### **Automatic Speed Reduction Protection**





70 0086-532-67731422





### **Pictures**









### **Optional Tower Type**



### System Solution Diagram









## GREEF GRID TIED SYSTEM WIRING DIAGRAM



www.greefenergy.com



#### HYBRID SYSTEM SOLUTION

GREEF WIND TURBINE DEYE HYBRID INVERTOR Grid SOLAR PANELS GREEF CONTROLLER DC INPUT DC INPUT BATTERY LOAD GRID R5485
+ - + - + - + - L N L N • ~~ + 1 - 1 + 1 -Load Gree! Solar wind hybrid ,Self-consumption and feed-in to the grid ◆Programmable multiple operation modes: On grid, off grid and UPS ♦ Configurable AC/Solar/Wind Generator Charger priority by LCD setting **GREEF NEW ENERGY** ◆Compatible with Grid or generator power **48V BATTERY BANK** ♦With limit function, prevent excess power overflow to the grid www.greefenergy.com ◆Smart settable three stages MPPT charging for optimized battery performan